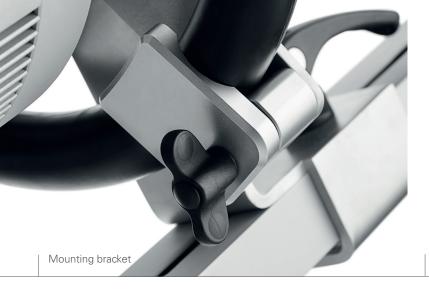

#### **EASY MOUNTING**

All YXLON directional X-ray systems can be mounted on the 3-legged tube stand and the twist-lock handles makes mounting easy. An adapter kit is needed for Y.SMART 160E.