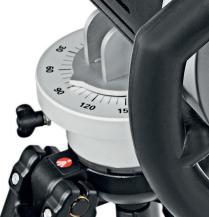

Adjustment grip for rotation

#### **POSITIONING**

The 3-legged tube stand features individual adjustment of each leg, 360° rotation around two axes and indication of position on both axes.