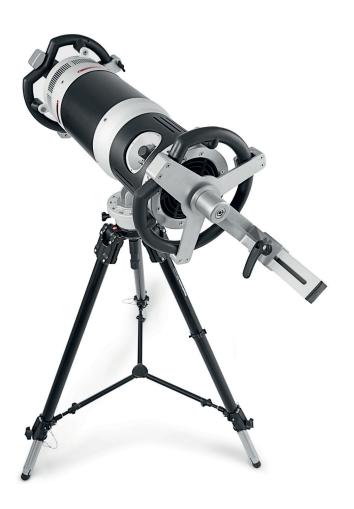

Our 3-legged tube stand makes positioning and manipulation of our portable X-ray systems easy when working with hard-to-reach applications. Once you have mounted the X-ray tube head in the tube stand, you can inspect elements from different angles at heights well above floor level, making exposures more accurate and less time-consuming.

The 3-legged tube stand is one of the most flexible and versatile solutions on the market. It adds high value to any portable X-ray fleet, maximizing your investment and optimizing your workflow.

in for rotation