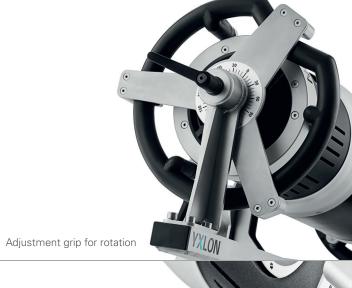

.

In our world, time is everything. The smarter we help you and your people work, the faster and better you'll get the job done. Working smart means accuracy, safety and reliability, and most important it means avoiding costly disruptions to your workflow.

Our 3-legged tube stand makes positioning and manipulation of our portable X-ray systems easy when working with hard-to-reach applications. Once you have mounted the X-ray tube head in the tube stand, you can inspect elements from different angles at heights well above floor level, making exposures more accurate and less time-consuming.

The 3-legged tube stand is one of the most flexible and versatile solutions on the market. It adds high value to any portable X-ray fleet, maximizing your investment and optimizing your workflow.









in for rotation



Adjustment grip for rotation

#### **POSITIONING**

The 3-legged tube stand features individual adjustment of each leg, 360° rotation around two axes and indication of position on both axes.

#### **EASY MOUNTING**

All YXLON directional X-ray systems can be mounted on the 3-legged tube stand and the twist-lock handles makes mounting easy. An adapter kit is needed for Y.SMART 160E.

#### **ROBUST & SAFE**

The 3-legged tube stand is made of a combination of aluminum and stainless steel making it a robust, safe and long-lasting solution.

## **YXLON**

Technology with Passion

YXLON International A/S
a company of the COMET Group
Helgeshøj Alle 38, 2630 Taastrup, Denmark
T +45 72 40 77 00, VAT DK 18 21 52 33
yxlon@cph.yxlon.com, www.yxlon-portables.com

### **SPECIFICA