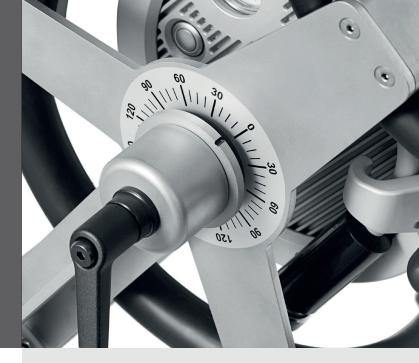

#### **POSITIONING**

The 3-legged tube stand features individual adjustment of each leg, 360° rotation around two axes and indication of position on both axes.