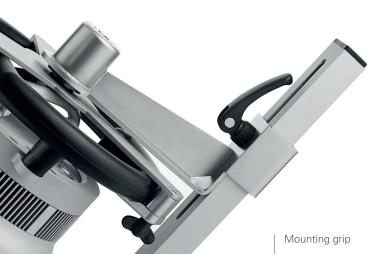

#### **EASY MOUNTING**

All YXLON directional X-ray systems can be mounted on the 3-legged tube stand and the twist-lock handles makes mounting easy. An adapter kit is needed for Y.SMART 160E.

Our 3-legged tube stand makes positioning and manipulation of our portable X-ray systems easy when working with hard-to-reach applications. Once you have mounted the X-ray tube head in the tube stand, you can inspect elements from different angles at heights well above floor level, making exposures more accurate and less time-consuming.