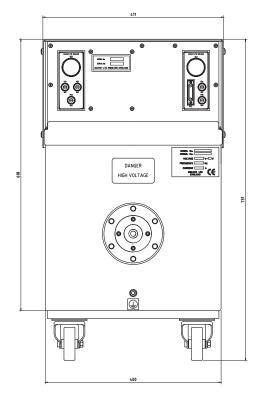

## **TECHNICAL SPECIFICATION**

| Maximum Power                  | 3200 W                               |
|--------------------------------|--------------------------------------|
| kV Range                       | 10 – 160 kV                          |
| kV Accuracy                    | ± 1% of Demand Value                 |
| kV Reproducibility             | Better Than ± 0.05 kV                |
| High Voltage Ripple            | <5.0V/mA with 10M High Voltage Cable |
| mA Range                       | 0 – 30 mA                            |
| mA Accuracy                    | ± 0.5% of Demand Value               |
| mA Reproducibility             | Better Than 2µA                      |
| Input Voltage                  | 220 V ±10% 47 – 63 Hz                |
| Input Current                  | 27 A at 220 V                        |
| Output Connector               | R24                                  |
| Dimensions Cathode (W x H X D) | 435 x 729 x 667 mm                   |
| Weight                         | 220 kg                               |
| Storage Temperature            | -40° C to + 70° C                    |
| Operational Temperature        | 0°C to + 40°C                        |
| Relative Humidity              | 95%                                  |
| Duty Cycle                     | 100%                                 |
| Comms                          | Analogue / RS232 / RS422             |