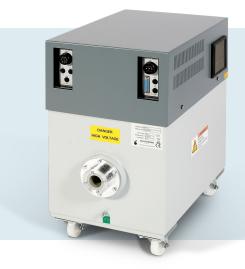

# CP160

## **TECHNICAL SPECIFICATION**

| Maximum Power                  | 3200 W                               |
|--------------------------------|--------------------------------------|
| kV Range                       | 10 – 160 kV                          |
| kV Accuracy                    | ± 1% of Demand Value                 |
| kV Reproducibility             | Better Than ± 0.05 kV                |
| High Voltage Ripple            | <5.0V/mA with 10M High Voltage Cable |
| mA Range                       | 0 – 30 mA                            |
| mA Accuracy                    | ± 0.5% of Demand Value               |
| mA Reproducibility             | Better Than 2µA                      |
| Input Voltage                  | 220 V ±10% 47 – 63 Hz                |
| Input Current                  | 27 A at 220 V                        |
| Output Connector               | R24                                  |
| Dimensions Cathode (W x H X D) | 435 x 729 x 667 mm                   |
| Weight                         | 220 kg                               |
| Storage Temperature            | -40° C to + 70° C                    |
| Operational Temperature        | 0°C to + 40°C                        |
| Relative Humidity              | 95%                                  |
| Duty Cycle                     | 100%                                 |
| Comms                          | Analogue / RS232 / RS422             |

### WWW.GULMAY.COM

X-RAY GENERATORS • CONTROLLERS • TUBES

The CP Series has continued to evolve over its product life and is available in the range of 65KV to 450KV with both unipolar and bipolar options. CP series generators are available in single or dual focus configurations. The CP series uses 25 kHz for EHT generation and the family of products offers low ripple and low drift.