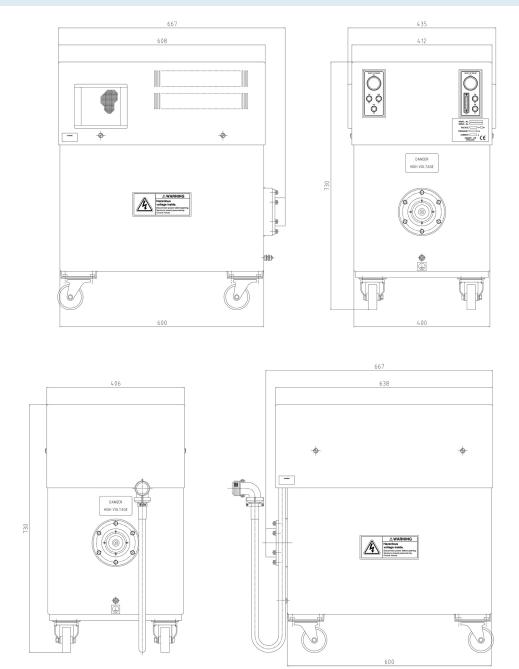

## **TECHNICAL SPECIFICATION**

| Maximum Power                     | 4,200 W                               |
|-----------------------------------|---------------------------------------|
| kV Range                          | 30 - 320 kV                           |
| kV Accuracy                       | ± 1% of Demand Value                  |
| kV Reproducibility                | Better than ± 0.05 kV                 |
| High Voltage Ripple               | 10.0 V/mA with 10m High Voltage Cable |
| mA Range                          | 0 - 30                                |
| mA Accuracy                       | ± 0.5% of Demand Value                |
| mA Reproducibility                | Better Than 2µA                       |
| Input Voltage                     | 220 V ±10% 47 - 63 Hz                 |
| Input Current                     | 27 A at 220 V                         |
| Output Connector                  | R24                                   |
| Dimensions Cathode mm (W x H X D) | 435 x 729 x 667 mm                    |
| Dimensions Anode mm (W x H X D)   | 406 x 729 x 638 mm                    |
| Weight kg (Combined)              | 380 kg                                |
| Storage Temperature               | -40° C to + 70° C                     |
| Operational Temperature           | 0°C to + 40°C                         |
| Relative Humidity                 | 95%                                   |
| Duty Cycle                        | 100%                                  |
| Comms                             | Analogue / RS232 / RS422 / Ethernet   |