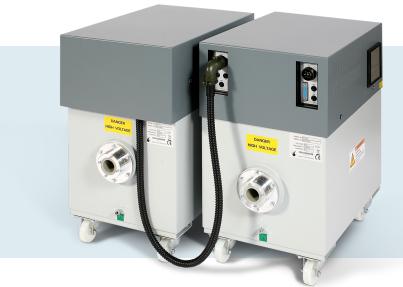

### WWW.GULMAY.COM

**X-RAY** GENERATORS • CONTROLLERS • TUBES

The CP Series has continued to evolve over its product life and is available in the range of 65KV to 450KV with both unipolar and bipolar options. CP series generators are available in single or dual focus configurations. The CP series uses 25 kHz for EHT generation and the family of products offers low ripple and low drift.