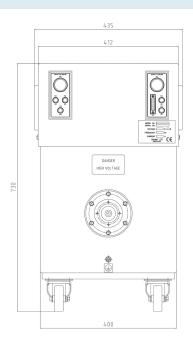

## **TECHNICAL SPECIFICATION**

| Maximum Power                     | 4,200 W                               |
|-----------------------------------|---------------------------------------|
| kV Range                          | 30 - 350 kV                           |
| kV Accuracy                       | ± 1% of Demand Value                  |
| kV Reproducibility                | Better than ± 0.05 kV                 |
| High Voltage Ripple               | 10.0 V/mA with 10m High Voltage Cable |
| mA Range                          | 0 - 30                                |
| mA Accuracy                       | ± 0.5% of Demand Value                |
| mA Reproducibility                | Better Than 2µA                       |
| Input Voltage                     | 220 V ±10% 47 - 63 Hz                 |
| Input Current                     | 27 A at 220 V                         |
| Output Connector                  | R24                                   |
| Dimensions Cathode mm (W x H X D) | 435 x 729 x 667 mm                    |
| Dimensions Anode mm (W x H X D)   | 406 x 729 x 638 mm                    |
| Weight kg (Combined)              | 380 kg                                |
| Storage Temperature               | -40° C to + 70° C                     |
| Operational Temperature           | 0°C to + 40°C                         |
| Relative Humidity                 | 95%                                   |
| Duty Cycle                        | 100%                                  |
| Comms                             | Analogue / RS232 / RS422 / Ethernet   |