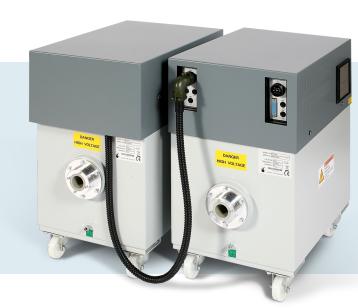

## **CP350**

## **GENERATORS • CONTROLLERS • TUBES**

The CP Series has continued to evolve over its product life and is available in the range of 65KV to 450KV with both unipolar and bipolar options. CP series generators are available in single or dual focus configurations. The CP series uses 25 kHz for EHT generation and the family of products offers low ripple and low drift.