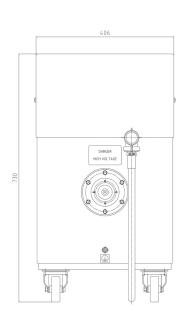

## **TECHNICAL SPECIFICATION**

| Maximum Power                     | 4,200 W                               |
|-----------------------------------|---------------------------------------|
| kV Range                          | 30 - 350 kV                           |
| kV Accuracy                       | ± 1% of Demand Value                  |
| kV Reproducibility                | Better than ± 0.05 kV                 |
| High Voltage Ripple               | 10.0 V/mA with 10m High Voltage Cable |
| mA Range                          | 0 - 30                                |
| mA Accuracy                       | ± 0.5% of Demand Value                |
| mA Reproducibility                | Better Than 2µA                       |
| Input Voltage                     | 220 V ±10% 47 - 63 Hz                 |
| Input Current                     | 27 A at 220 V                         |
| Output Connector                  | R24                                   |
| Dimensions Cathode mm (W x H X D) | 435 x 729 x 667 mm                    |
| Dimensions Anode mm (W x H X D)   | 406 x 729 x 638 mm                    |
| Weight kg (Combined)              | 380 kg                                |
| Storage Temperature               | -40° C to + 70° C                     |
| Operational Temperature           | 0°C to + 40°C                         |
| Relative Humidity                 | 95%                                   |
| Duty Cycle                        | 100%                                  |
| Comms                             | Analogue / RS232 / RS422 / Ethernet   |