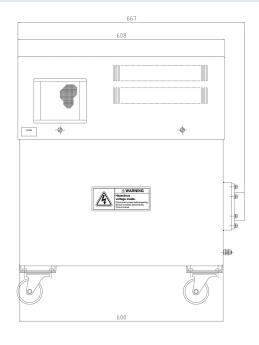

## **TECHNICAL SPECIFICATION**

| Maximum Power                     | 4,200 W                               |
|-----------------------------------|---------------------------------------|
| kV Range                          | 30 - 350 kV                           |
| kV Accuracy                       | ± 1% of Demand Value                  |
| kV Reproducibility                | Better than ± 0.05 kV                 |
| High Voltage Ripple               | 10.0 V/mA with 10m High Voltage Cable |
| mA Range                          | 0 - 30                                |
| mA Accuracy                       | ± 0.5% of Demand Value                |
| mA Reproducibility                | Better Than 2µA                       |
| Input Voltage                     | 220 V ±10% 47 - 63 Hz                 |
| Input Current                     | 27 A at 220 V                         |
| Output Connector                  | R24                                   |
| Dimensions Cathode mm (W x H X D) | 435 x 729 x 667 mm                    |
| Dimensions Anode mm (W x H X D)   | 406 x 729 x 638 mm                    |
| Weight kg (Combined)              | 380 kg                                |
| Storage Temperature               | -40° C to + 70° C                     |
| Operational Temperature           | 0°C to + 40°C                         |
| Relative Humidity                 | 95%                                   |
| Duty Cycle                        | 100%                                  |
| Comms                             | Analogue / RS232 / RS422 / Ethernet   |