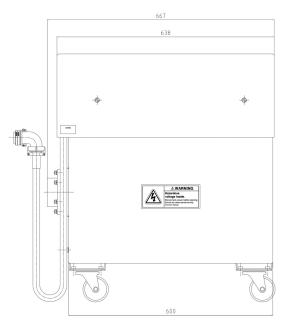

## **TECHNICAL SPECIFICATION**

| Maximum Power                     | 4,200 W                               |
|-----------------------------------|---------------------------------------|
| kV Range                          | 30 - 350 kV                           |
| kV Accuracy                       | ± 1% of Demand Value                  |
| kV Reproducibility                | Better than ± 0.05 kV                 |
| High Voltage Ripple               | 10.0 V/mA with 10m High Voltage Cable |
| mA Range                          | 0 - 30                                |
| mA Accuracy                       | ± 0.5% of Demand Value                |
| mA Reproducibility                | Better Than 2µA                       |
| Input Voltage                     | 220 V ±10% 47 - 63 Hz                 |
| Input Current                     | 27 A at 220 V                         |
| Output Connector                  | R24                                   |
| Dimensions Cathode mm (W x H X D) | 435 x 729 x 667 mm                    |
| Dimensions Anode mm (W x H X D)   | 406 x 729 x 638 mm                    |
| Weight kg (Combined)              | 380 kg                                |
| Storage Temperature               | -40° C to + 70° C                     |
| Operational Temperature           | 0°C to + 40°C                         |
| Relative Humidity                 | 95%                                   |
| Duty Cycle                        | 100%                                  |
| Comms                             | Analogue / RS232 / RS422 / Ethernet   |